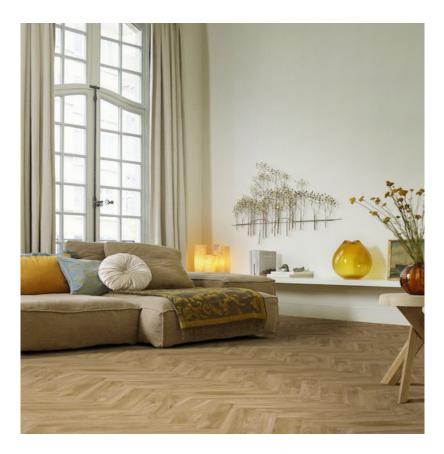

### **MY STYLE**

#### **PRODUCT DETAILS**

| Specification       |                  |
|---------------------|------------------|
| Total Weight:       | 1285gr/m2        |
| Underfloor Heating: | Suitable         |
| Wear Layer:         | 0.15mm           |
| Total Thickness:    | 2.00mm           |
| Width:              | 3m & 4m          |
| Suitability:        | General Domestic |
| Warranty:           | 5 Years          |

#### **Features**

Regular nationwide delivery service.

Fashionable colours to meet a wide variety of interior styles.

Ease of maintenance.

All colours available for immediate call off.

#### **General information**

- Highly Durable
- Comfortable Underfoot
- Tough, practical and hygienic
- Easy Installation





# MY STYLE

## PRODUCT DETAILS