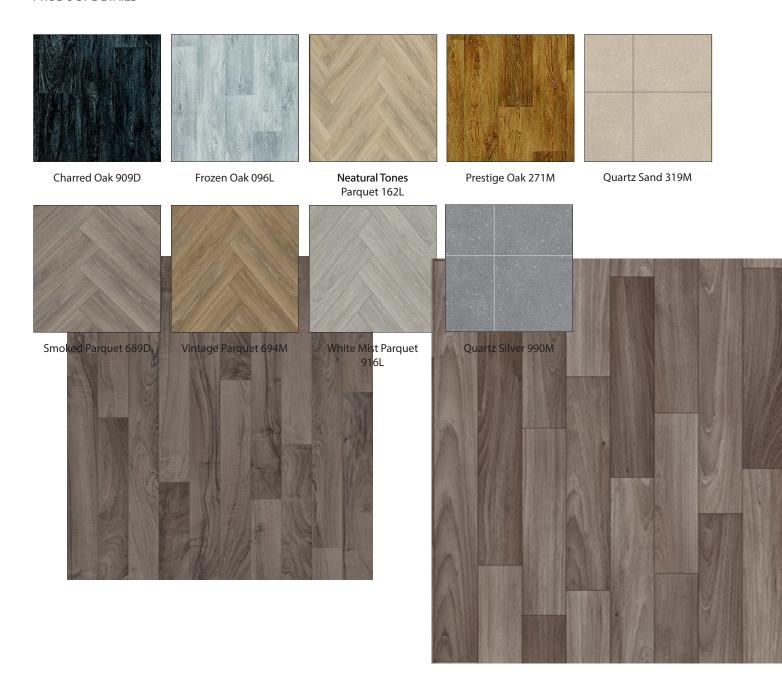

## PRODUCT DETAILS

#### **PRODUCT DETAILS**

| Specification       |                  |
|---------------------|------------------|
| Total Weight:       | 1285gr/m2        |
| Underfloor Heating: | Suitable         |
| Wear Layer:         | 0.15mm           |
| Total Thickness:    | 2.00mm           |
| Width:              | 3m & 4m          |
| Suitability:        | General Domestic |
| Warranty:           | 5 Years          |