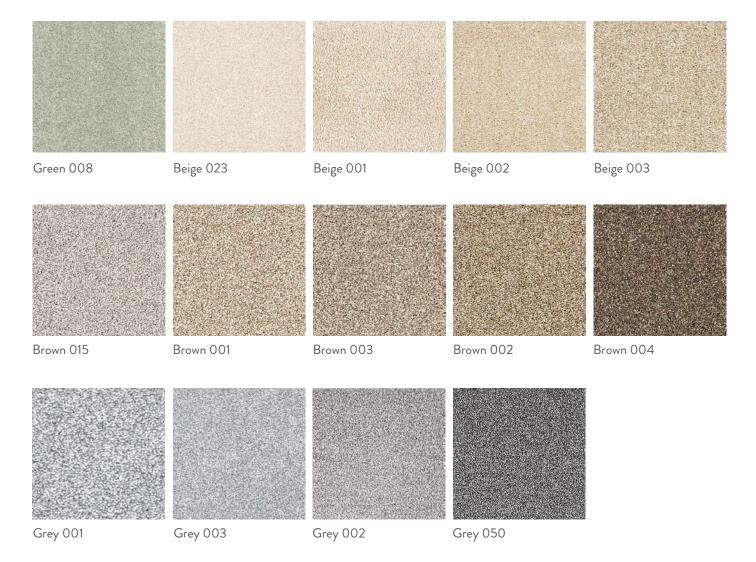

Colour variations: There may be colour variations/shade variations between each batch of carpet as well as with undyed materials.