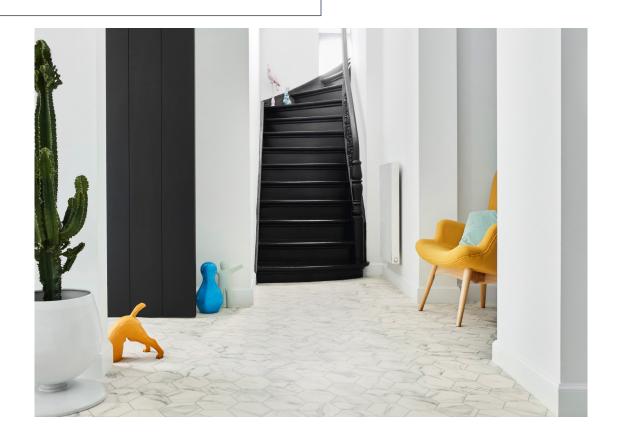

## NATURAL INTERIORS

#### PRODUCT DETAILS

| Specification       |                |
|---------------------|----------------|
| Total Weight:       | 1580gr/m2      |
| Underfloor Heating: | Suitable       |
| Wear Layer:         | 0.35mm         |
| Total Thickness:    | 2.40mm         |
| Width:              | 3m & 4m        |
| Suitability:        | Heavy Domestic |
| Warranty:           | 10 Years       |

#### **Features**

Regular nationwide delivery service.

Fashionable colours to meet a wide variety of interior styles.

Ease of maintenance.

All colours available for immediate call off.

### General information

- Highly Durable
- Comfortable Underfoot
- Tough, practical and hygienic
- Easy Installation





# **NATURAL INTERIORS**

PRODUCT DETAILS